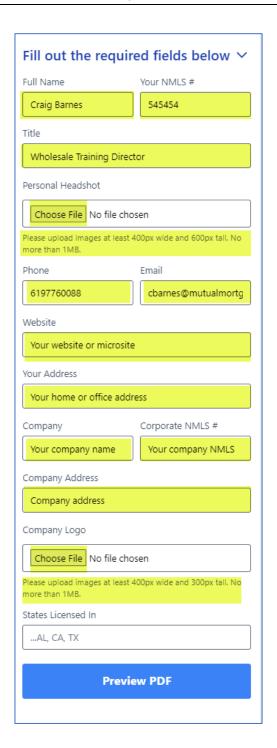

## 

All the highlighted fields can be entered or edited. Information provided at setup will appearing the appropriate fields.

## **Headshots and Logos**

Both headshots and logos should be at least 400x600 but no larger than 1MB and be in the JPEG, GIF or TIF file. Once uploaded you can resize the image and/or the frame.

Click Crop after you are satisfied with the image.

To move the headshot or logo within the frame depress the left mouse button while moving the mouse.

To shrink or enlarge the Image move the scroll wheel up or down. Note: If the frame Is made too small, remove the image, and start again.

After you have added headshot, logo and any other fields, click **Preview PDF**.