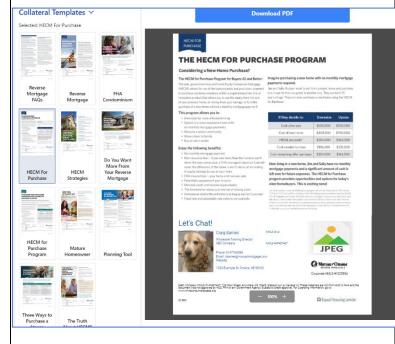

## Review the PDF

Scroll up to preview the collateral before downloading. If you have already selected a piece, it will be in the Preview window. If not, click the piece you wish to download. If changes are needed, scroll down to make the edits, and click Preview PDF.

When the collateral piece is satisfactory, click Download PDF.

To download another collateral piece, click on the piece and click Download PDF.